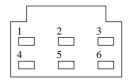

## **WIPER MOTOR LOOM PIN-OUTS.**

## Part number loom W/M-1

Plugs viewed from the front not the wiring side

Switch 75228-03

Note 1: Later wiper motor wire color is Blue and Purple

- 1) White Park
- 2) Blue Low Speed
- 3) Black Earth
- 4) Red Positive Feed
- 5) Green High Speed
- 6) Blank
- L) Blue Low Speed
- H) Green High Speed
- P) White Park
- W) Pink Washer
- B) Red Positive
- B) Red Ignition Feed 10amp Fuse