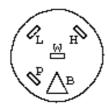

## Part number loom W/M-1

Plugs viewed from the front not the wiring side

Switch 75228-03

Note 1: Later wiper motor wire color is Blue and Purple

- 1) White Park
- 2) Blue Low Speed
- 3) Black Earth
- 4) Red Positive Feed
- 5) Green High Speed
- 6) Blank
- L) Blue Low Speed
- H) Green High Speed
- P) White Park
- W) Pink Washer
- B) Red Positive
- B) Red Ignition Feed 10amp Fuse