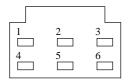

## P14 WIPER MOTOR PINOUTS

Plugs viewed from the <u>front not the wiring side</u>

- 1) Black Earth
- 2) Green/Red Low Speed
- 3) Blue/Red Park (note 1)
- 4) Blank
- 5) Yellow/Blue High Speed
- 6) Green/White Positive Feed

## **WIPER MOTOR LOOM PIN-OUTS.**